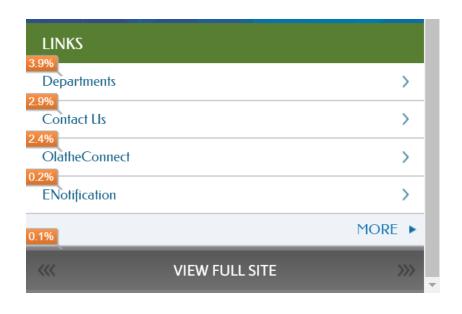

#### Services

| OlatheConnect      | 2.4% |
|--------------------|------|
| Services Directory | 2.9% |
| Trash              | 1.1% |

Overall good rates of clicks. This may seem low but normal here

**Utilities** 