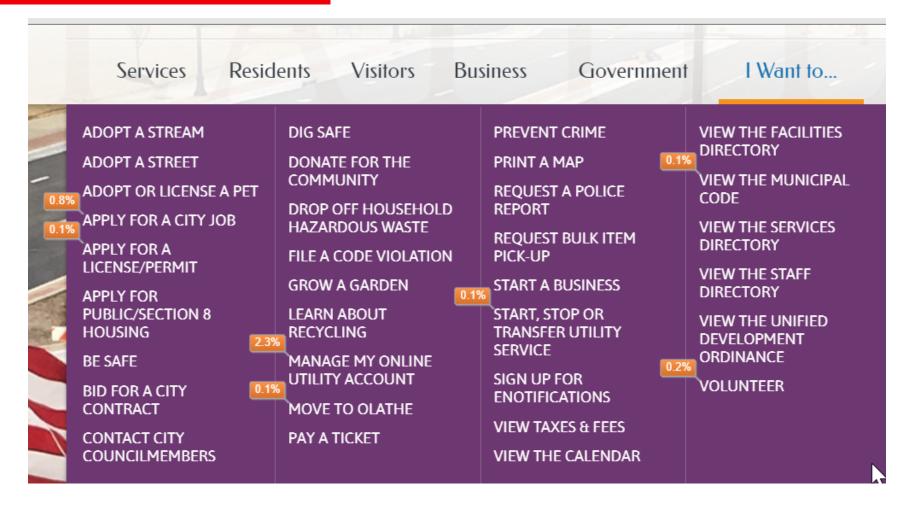

#### Top Menu

| Meetings and Events | 6.4% | Featured Services | 6.4%  |
|---------------------|------|-------------------|-------|
| •                   |      | Employment        | 11%   |
| News                | 6.4% | OlatheConnect     | 2.3%  |
| Videos              | 6.4% | GiatrieConnect    | 2.3/0 |

<sup>\*</sup>links without % get less than .1% of traffic - Links to outside pages typically will not show %

CTA

**Observations and Takeaways:** 

Utility Account Services 5.6% Jobs 6.9%

**Good CTR on rest of CTAs** 

<sup>\*</sup>links without % get less than .1% of traffic - Links to outside pages typically will not show %

#### Services

| OlatheConnect      | 2.4% |
|--------------------|------|
| Services Directory | 2.9% |
| Trash              | 1.1% |

Overall good rates of clicks. This may seem low but normal here

**Utilities** 

Strong click rates. Focus on structure of

I Want To...

Consider using CTAs in Mega Menu

Possibly Service Directory