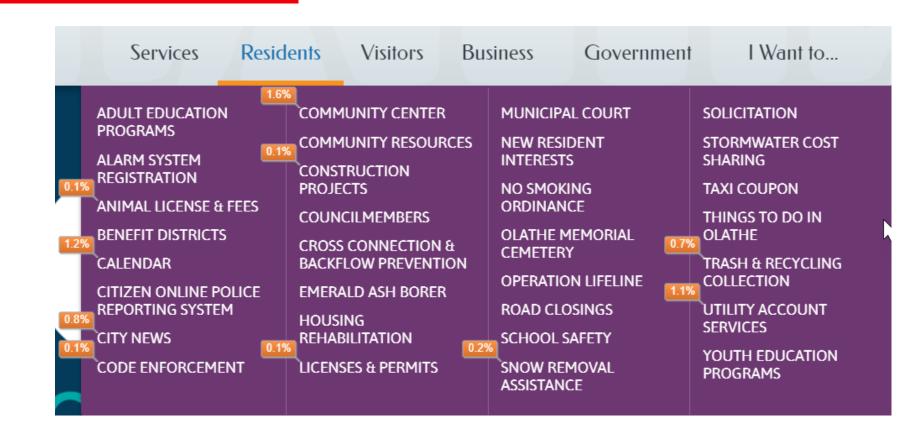

#### Residents

| Calendar               | 1.2% |
|------------------------|------|
| Community Calendar     | 1.6% |
| City News              | .8%  |
| Utility Acct. Services | 1.1% |

Visitors

Think about using the Mega Menu Designer