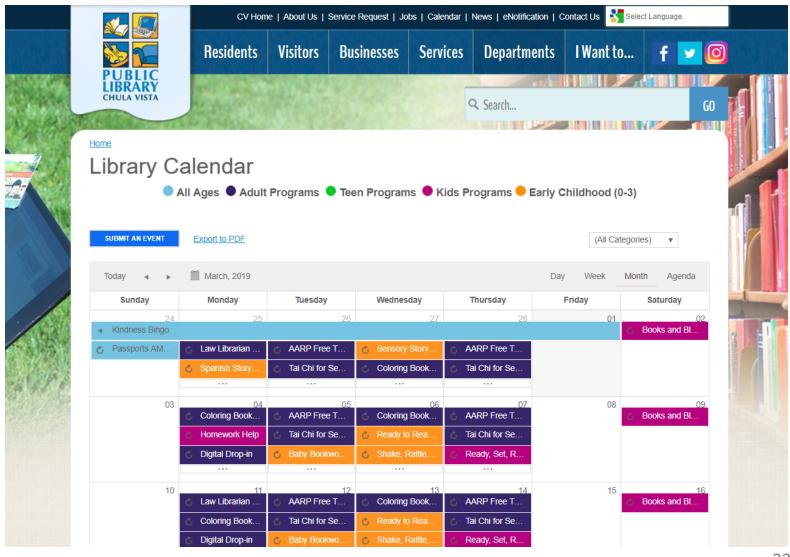

## New Full Width Image, Accordion, Tabbed & Spotlight widgets

- Utilization of color coordinated events on Calendar Grid
- Legend with color codes
- "Submit an Event" enabled

https://www.chulavistaca.gov/depart ments/library/library-calendar