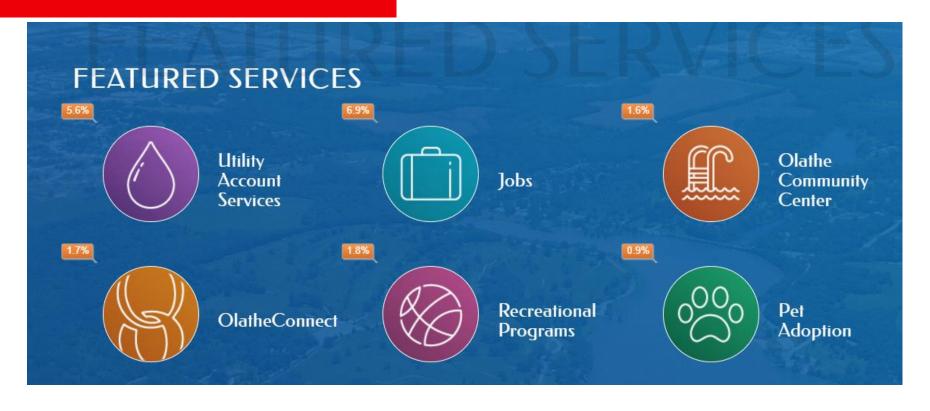

<sup>\*</sup>links without % get less than .1% of traffic - Links to outside pages typically will not show %

CTA

**Observations and Takeaways:** 

Utility Account Services 5.6% Jobs 6.9%

**Good CTR on rest of CTAs** 