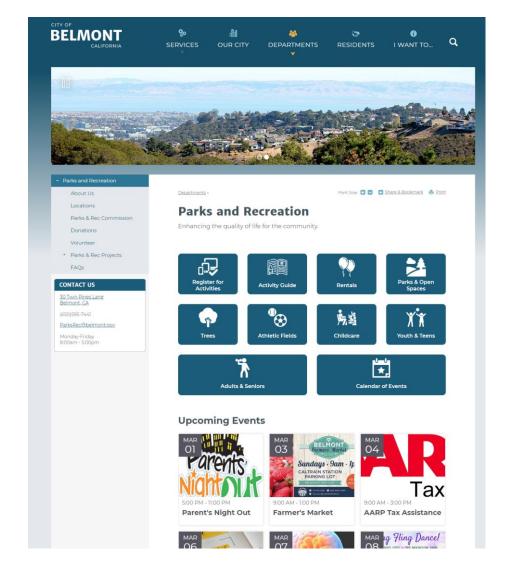

## New Full Width Image, Accordion, Tabbed & Spotlight widgets

- Utilization of CTA buttons for Department landing page
- Calendar Tiles widget
- Clean look, with "Contact Us" clearly visible

https://www.belmont.gov/department
s/parks-and-recreation