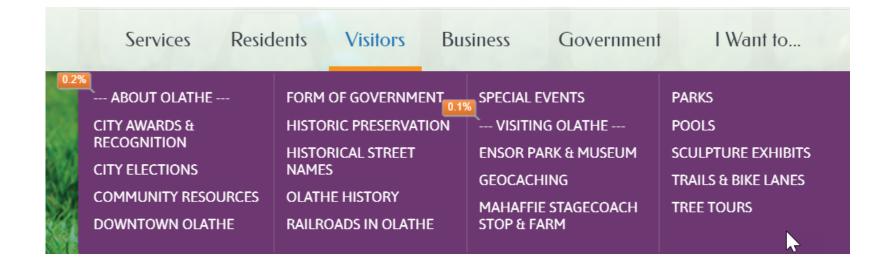

#### Residents

| Calendar               | 1.2% |
|------------------------|------|
| Community Calendar     | 1.6% |
| City News              | .8%  |
| Utility Acct. Services | 1.1% |

Visitors

Think about using the Mega Menu Designer