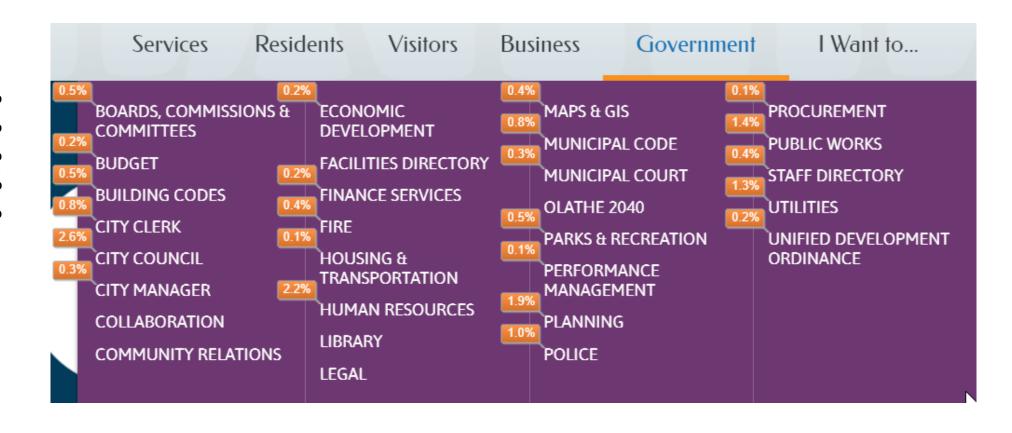

#### Government

| City Council    | 2.6% |
|-----------------|------|
| Public Works    | 1.4% |
| Utilities       | 1.3% |
| Human Resources | 2.2% |
| Planning        | 1.9% |
|                 |      |