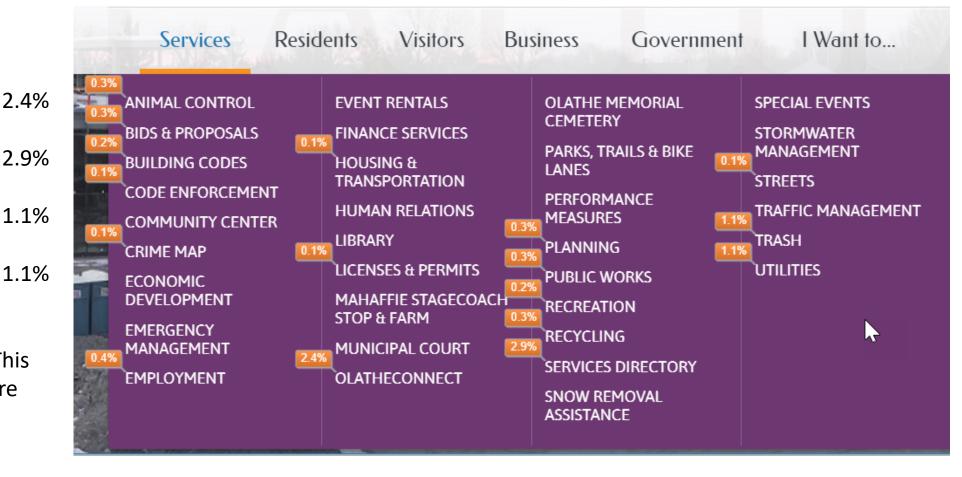

#### Services

| OlatheConnect      | 2.4% |
|--------------------|------|
| Services Directory | 2.9% |
| Trash              | 1.1% |

Overall good rates of clicks. This may seem low but normal here

**Utilities** 