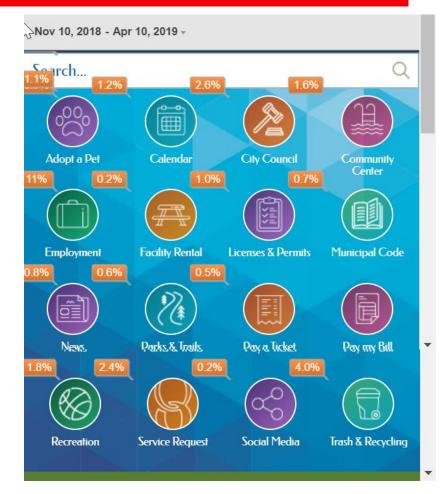

## Mobile Homepage

Employment 11%
City Council 2.6%
Licenses and Permits 1%
Recreation 1.8%
Service Request 2.4%
Trash and Recycling 4%

GRANICUS