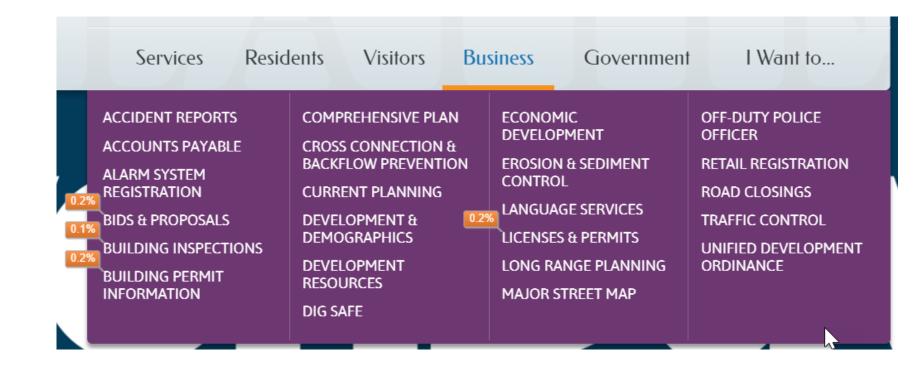

#### Business

This is a bit low. Look at possible consolidation of pages if possible